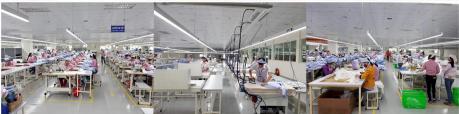

## KH VINA CO., LTD. (Garment Factory)

- Area: 3,300 m²

- Workers: 300 persons (1,000 by 2019)

- Production Capacity: 35,000PCS/ Month (130,000PCS/Month by 2019)

Location: Lot CN-06, South Zone A, Bim Son Industrial Park, Bac Son, Ward, Bim Son District, Thanh Hoa Province, Vietnam

#### Our Business

We design and propose various woven fabrics for customers, and also we produce excellent quality garments in our factory.