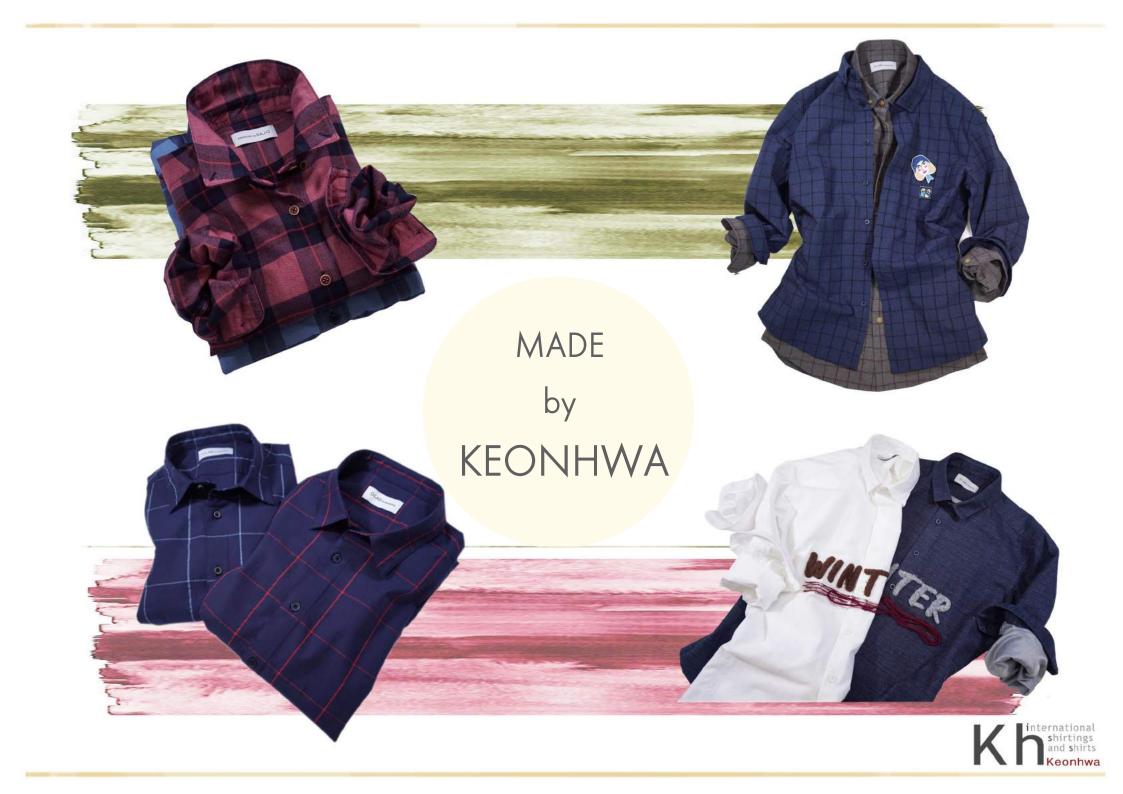

#### AUTUMN WINTER

FORMAL LINE-Simple pattern. Cotton 100%, cost-effective TC, cost-effective Cotton.

MELANGE Cotton, TR, CVC MIX, SOLID, TWILL, STRIPE

FINISHIN- PEACH, BRUSH

Cotton, Tencel, Acrylic MIX Solid, Micro-Dobby, Print, Mini Check

JASPE, KINTED LOOK, ANGE DORBY STRIPE CHECK KINTED LO

MELANGE DOBBY, STRIPE, CHECK, KINTED LOOK

TR, CVC.

DOBBY, JQD, STRIPE WITH JQD, JQD WITH BACKCUT, CHECK JQD.

NYLON STRETCH, 4WAY STRETCH. Cotton+Nylon, Cotton+Poly+PU, FFT, Cotton+FFT, Melange+FFT, Jaspe+FFT

ALL OVER PATTERN, GEOMETRY PRINT, UNIQUE CHECK FINISHING-CASHFEELING, BRUSH, SOFT ACRYLIC, SOFT TENCEL DOBBY, STRIPE, CHECK, PRINT, JQD, C 100, Cotton+EKS, Cotton+T/R, T/R, Viscos+Poly, Cotton+Acrylic, Bamboo+Acrylic, Tencel+Wool