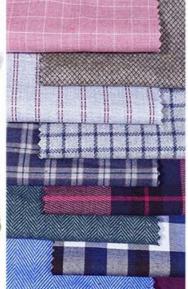

#### AUTUMN WINTER

FORMAL LINE-Simple pattern. Cotton 100%, cost-effective TC, cost-effective Cotton.

MELANGE Cotton, TR, CVC MIX, SOLID, TWILL, STRIPE

FINISHIN- PEACH, BRUSH

Cotton, Tencel, Acrylic MIX Solid, Micro-Dobby, Print, Mini Check

JASPE, KINTED LOOK, ANGE DORBY STRIPE CHECK KINTED LO

MELANGE DOBBY, STRIPE, CHECK, KINTED LOOK

TR, CVC.

DOBBY, JQD, STRIPE WITH JQD, JQD WITH BACKCUT, CHECK JQD.

NYLON STRETCH, 4WAY STRETCH. Cotton+Nylon, Cotton+Poly+PU, FFT, Cotton+FFT, Melange+FFT, Jaspe+FFT

ALL OVER PATTERN, GEOMETRY PRINT, UNIQUE CHECK FINISHING-CASHFEELING, BRUSH, SOFT ACRYLIC, SOFT TENCEL DOBBY, STRIPE, CHECK, PRINT, JQD, C 100, Cotton+EKS, Cotton+T/R, T/R, Viscos+Poly, Cotton+Acrylic, Bamboo+Acrylic, Tencel+Wool