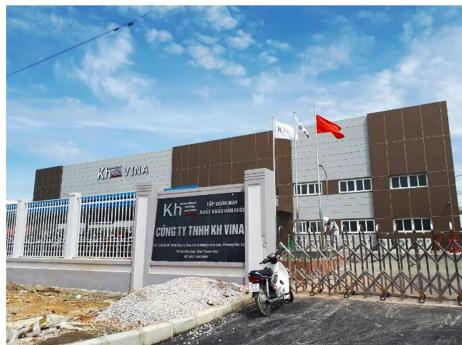

## KH VINA CO., LTD. (Garment Factory)

- Area: 3,300 m²

- Workers: 300 persons (1,000 by 2019)

- Production Capacity: 35,000PCS/ Month (130,000PCS/Month by 2019)

Location: Lot CN-06, South Zone A, Bim Son Industrial Park, Bac Son, Ward, Bim Son District, Thanh Hoa Province, Vietnam